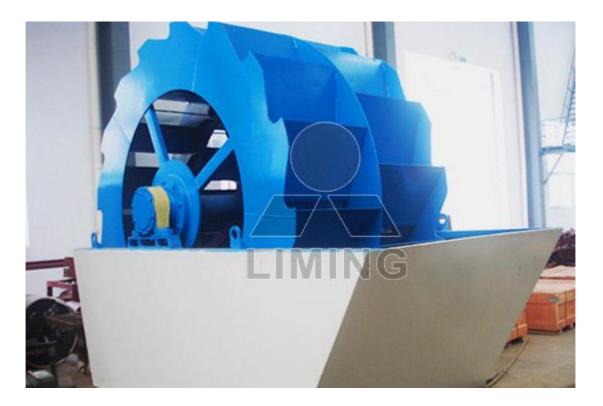

#### **Brief Introduction:**

The XSD sand washing machine is widely used in the construction site, sand stone factory, the construction site of concrete dam of a hydropower station, concrete pre-cast parts factory, oil-well refilling and other industries. The original sealed structure and the reliable transmission device ensure the good dewatering effect after washing. Therefore, it's an efficient sand washing equipment used together with the sand making machine. This series washing machine is arranged with a slant angle of 15°. The section under the water sink is surrounded by three weir plates, forming a sedimentation tank. The spiral head part is merged in the sedimentation tank, and it rotates continuously due to the motor driven by the speed reducer, and is supplied with washing water by the perforated plates at the bottom of the sedimentation tank. This equipment has three functions as washing, dewatering and classifying.

## **Working Principle:**

The electric motor runs slowly with the impellor after decelerated by the belt, decelerator and gears wheel. The sand and stone flow into washing launder from feeding launder, rolls with the impellor, and grinds each other. The impurity covering the sand is washing away. At the same time, add more water, the strong water flow will take away waste and some low-weight wastes from washing launder. Through the above process, the washing function is finished. The clean sand and stone is lift up by vane. When it goes up slowly, the water begins to drop through the mesh and fall back in the washing launder. On one hand, water is removed from the sand and stone; on the other hand, the water