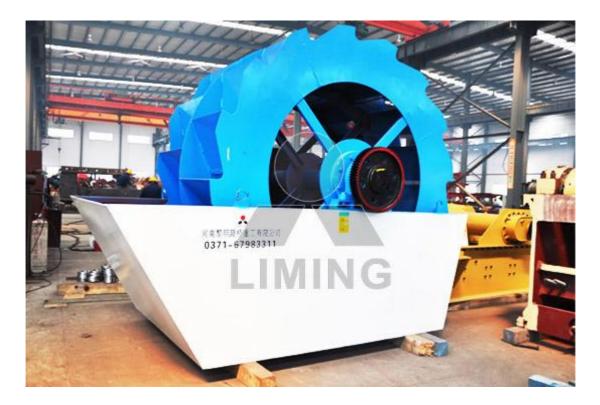

#### **Brief Introduction:**

The XSD sand washing machine is widely used in the construction site, sand stone factory, the construction site of concrete dam of a hydropower station, concrete pre-cast parts factory, oil-well refilling and other industries. The original sealed structure and the reliable transmission device ensure the good dewatering effect after washing. Therefore, it's an efficient sand washing equipment used together with the sand making machine. This series washing machine is arranged with a slant angle of 15°. The section under the water sink is surrounded by three weir plates, forming a sedimentation tank. The spiral head part is merged in the sedimentation tank, and it rotates continuously due to the motor driven by the speed reducer, and is supplied with washing water by the perforated plates at the bottom of the sedimentation tank. This equipment has three functions as washing, dewatering and classifying.

# Highlights:

(1) This type of sand washing machine has a simple structure, stable performance, high cleanliness, and little sand loss in the washing process, especially, the transmission part of the sand washing machine is isolated from

## **Working Principle:**

The electric motor runs slowly with the impellor after decelerated by the belt, decelerator and gears wheel. The sand and stone flow into washing launder from feeding launder, rolls with the impellor, and grinds each other. The impurity covering the sand is washing away. At the same time, add more water, the strong water flow will take away waste and some low-weight wastes from washing launder. Through the above process, the washing function is finished. The clean sand and stone is lift up by vane. When it goes up slowly, the water begins to drop through the mesh and fall back in the washing launder. On one hand, water is removed from the sand and stone; on the other hand, the water