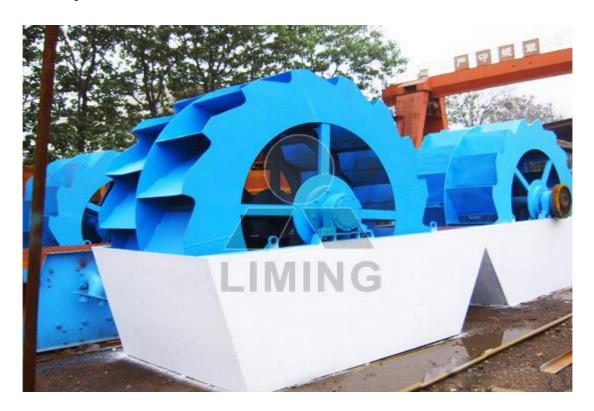

#### **Brief Introduction:**

The XSD sand washing machine is widely used in the construction site, sand stone factory, the construction site of concrete dam of a hydropower station, concrete pre-cast parts factory, oil-well refilling and other industries. The original sealed structure and the reliable transmission device ensure the good dewatering effect after washing. Therefore, it's an efficient sand washing equipment used together with the sand making machine. This series washing machine is arranged with a slant angle of 15°. The section under the water sink is surrounded by three weir plates, forming a sedimentation tank. The spiral head part is merged in the sedimentation tank, and it rotates continuously due to the motor driven by the speed reducer, and is supplied with washing water by the perforated plates at the bottom of the sedimentation tank. This equipment has three functions as washing, dewatering and classifying.

## **Working Principle:**

The electric motor runs slowly with the impellor after decelerated by the belt, decelerator and gears wheel. The sand and stone flow into washing launder from feeding launder, rolls with the impellor, and grinds each other. The impurity covering the sand is washing away. At the same time, add more water, the strong water flow will take away waste and some low-weight wastes from washing launder. Through the above process, the washing function is finished. The clean sand and stone is lift up by vane. When it goes up slowly, the water begins to drop through the mesh and fall back in the washing launder. On one hand, water is removed from the sand and stone; on the other hand, the water